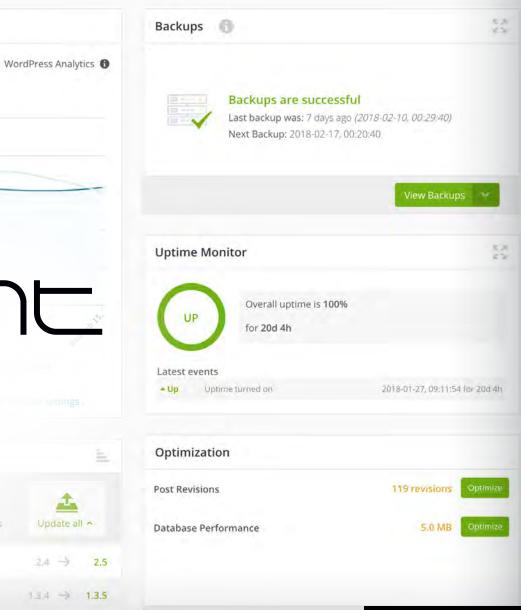

# Website Management

After your site launches the work continues

The steps you take after a website launch can determine the success or failure. Are you running the latest versions of security and software? Are you monitoring site analytic data? Are you promoting your website effectively? Are you continually optimizing for search? Count on us to keep your website healthy and profitable.

| Website Care               |  |
|----------------------------|--|
| Website Security           |  |
| Website Optimization       |  |
| Website Analytics          |  |
| Search Engine Optimization |  |
| Digital Marketing          |  |
| Reporting & Analysis       |  |
|                            |  |

Analytics

Weekly

Monthly

6.2 ->

6.3